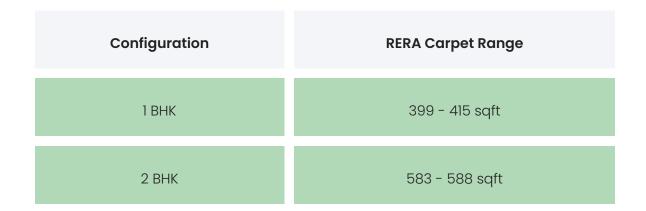

### **PROJECT & AMENITIES**

| Time Line                         | Size        | Typography  |
|-----------------------------------|-------------|-------------|
| Completed on 30th September, 2021 | 986.94 Sqmt | 1 BHK,2 BHK |